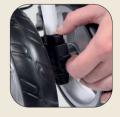

### 3. Front wheel

- ·Put the front wheel on the frame, make sure the arrow points towards the frame. (see tip 1)
- •To remove the front wheel, use pliers to push in the latch. Now pull the wheel off of the frame