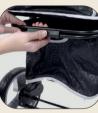

## Tip 3

Slide the removable basket on the rails under the cabin of the stroller. Push untill the basket is secured

to the frame.