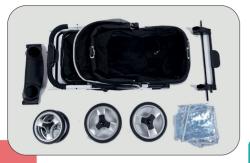

### **Box** contents

- ·the stroller frame
- •1 front wheel set
- •2 rear wheels
- •1 rear axle
- ·1 cup holder
- •1 rain cover