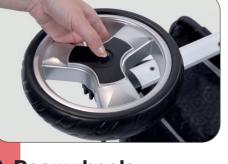

### 2. Rear wheels

- •Push the rear axle onto the frame.
- •Push the rear wheels onto the frame while pushing in the button.
- ·To remove the wheel, press the button and pull the wheel.
- •To remove the rear axle use a retractable ballpoint pen to push in the pins on the frame near the rear axle. Now pull the axle off of the frame.