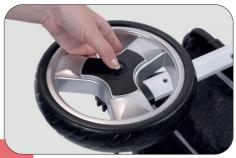

### 2. Rear wheels

- •Push the rear axle onto the frame.
- •Push the rear wheels onto the frame while pushing in the button.
- ·To remove the wheel, press the button and pull the wheel.
- •To remove the rear axle use a retractable ballpoint pen to push in the pins on the frame near the rear axle. Now pull the axle off of the frame.