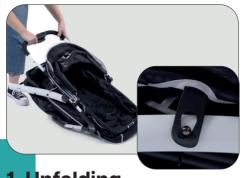

## 1. Unfolding

- ·Undo the clasp on the side.
- ·Lift the stroller by the push bar, to unfold the stroller.