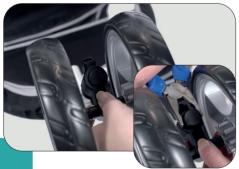

### 2. Rear wheels

- •Push the rear axle onto the frame.
- •Push the rear wheels onto the frame while pushing in the button.
- ·To remove the wheel, press the button and pull the wheel.
- •To remove the rear axle use a retractable ballpoint pen to push in the pins on the frame near the rear axle. Now pull the axle off of the frame.

### 3. Front wheel

- ·Put the front wheel on the frame, make sure the arrow points towards the frame. (see tip 1)
- •To remove the front wheel, use pliers to push in the latch. Now pull the wheel off of the frame