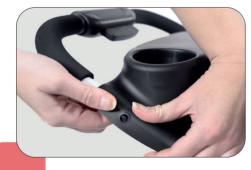

## 4. Cup holder

·Take the cup holder and push it over the bars of the frame until the screws fall into the holes of the cup holder.