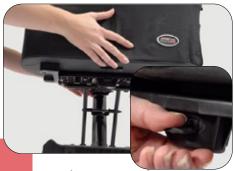

### 4. Placing carrier

- •The bottom of the carrier has guiderails.
- •Slide the carrier onto the frame until you hear a click or the latch locks into place.
- •To remove the carrier push the latch down while sliding the carrier off the frame.