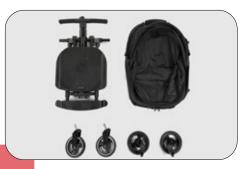

#### **Box** contents

- ·the stroller frame
- ·the carrier
- •2 front wheels
- ·2 rear wheels