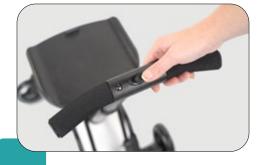

# 3. Unfolding frame

- ·Undo the clasp on the side.
- ·Lift the handlebar of the stroller.
- •Press the button on the handlebar to extend the last part of the handlebar.

## 5. Folding frame

- •Simply press the button on top of the handlebar and push down.
- •The frame will fold and the clasp on the side will lock automatically.