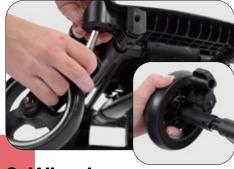

### 2. Wheels

- •Attach the front wheels on both sides of the frame.
- •To remove the front wheels, press the metal tab and pull the wheel.
- •Push the rear wheels onto the frame. Make sure the brakes point backwards and the pins fall into place.
- •Push in those pins to remove the wheels from the axle.