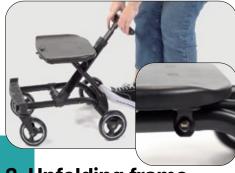

# 3. Unfolding frame

- ·Undo the clasp on the side.
- ·Lift the handlebar of the stroller.
- •Press the button on the handlebar to extend the last part of the handlebar.