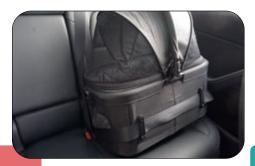

# 6. Placing in car

- •Place the carrier on the car seat with the seat belt latch facing forward.
- •Wrap the seat belt around the front of the carrier and lock the seat belt.
- •Place the seat belt under the latches and secure them.