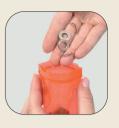

#### 2. Rear wheels

- •Put the wheel on the rear axle.
- •Then push one of the rings onto the axle and secure it with one of the metal pins.
- ·Cover all this with one of the plastic hubcaps.
- ·Repeat on the other side.
- •Push the rear axle with the rear wheels onto the frame of the stroller.