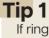

#### 2. Rear wheels

- •Put the wheel on the rear axle.
- •Then push one of the rings onto the axle and secure it with one of the metal pins.
- ·Cover all this with one of the plastic hubcaps.
- ·Repeat on the other side.
- •Push the rear axle with the rear wheels onto the frame of the stroller.