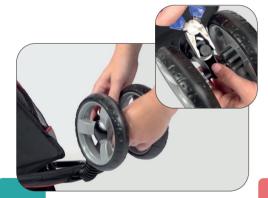

#### 2. Rear wheels

- •Put the wheel on the rear axle.
- •Then push one of the rings onto the axle and secure it with one of the metal pins.
- ·Cover all this with one of the plastic hubcaps.
- ·Repeat on the other side.
- •Push the rear axle with the rear wheels onto the frame of the stroller.

·With a retractable ballpoint pen,

the rear axle to remove the axle.

remove the wheel from the axle.

·With a flat screwdriver, lift the

·Now pull out the metal pin to

hubcap off the wheel.

push in the pins on the frame near