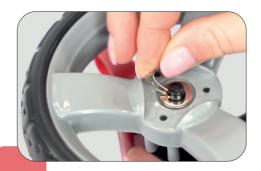

#### 2. Rear wheels

- •Put the wheel on the rear axle.
- •Then push one of the rings onto the axle and secure it with one of the metal pins.
- ·Cover all this with one of the plastic hubcaps.
- ·Repeat on the other side.
- •Push the rear axle with the rear wheels onto the frame of the stroller.