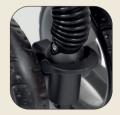

# Tip 2

The front wheel can rotate 360 degrees. To prevent the wheel from turning, fix it by pushing the clip on the front wheel upwards.