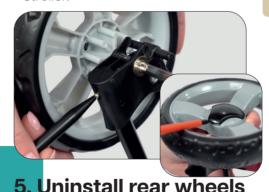

·With a retractable ballpoint pen,

the rear axle to remove the axle.

remove the wheel from the axle.

·With a flat screwdriver, lift the

·Now pull out the metal pin to

hubcap off the wheel.

push in the pins on the frame near