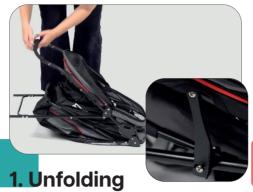

#### **Box** contents

- ·the stroller frame
- •1 front wheel set
- ·2 rear wheels
- •1 rear axle
- ·1 bag with metal rings, pins and hubcaps
- ·1 cup holder

- ·Undo the clasp on the side of the stroller.
- ·Lift the stroller by the push bar to unfold

- •Pull the release on both sides at
- prevent unfolding during transport.

+31 (0) 85 079 60 12 support@innopet.nl https://innopet.nl/en/contact

detailed video instructions for your InnoPet stroller or visiť innopet.nl