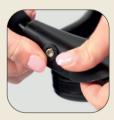

#### 3. Front wheel

- •Put the front wheel on the frame. you will hear a click when it is secured.
- •To remove the front wheel, you will need pliers. Using the pliers, push in the latch and pull the wheel off the frame.