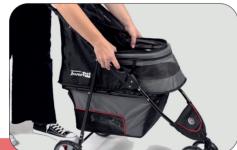

### 4. Folding

- ·Make sure the cabin is unzipped and the front wheel is not locked.
- the same time. The stroller will now fold automatically.
- •Fasten the clasp on the side to

If rings, pins and hubcaps remain. these are spare parts. Store these carefully.

- •Pull the release on both sides at
- prevent unfolding during transport.

+31 (0) 85 079 60 12 support@innopet.nl https://innopet.nl/en/contact

detailed video instructions for your InnoPet stroller or visiť innopet.nl