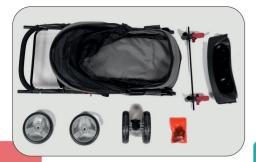

#### **Box** contents

- ·the stroller frame
- •1 front wheel set
- ·2 rear wheels
- •1 rear axle
- ·1 bag with metal rings, pins and hubcaps
- ·1 cup holder

- ·Undo the clasp on the side of the stroller.
- ·Lift the stroller by the push bar to unfold