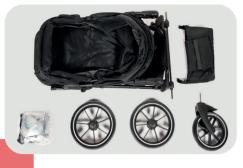

#### **Box contents**

- the stroller frame
- •1 front wheel
- •2 rear wheels
- •1 rain cover
- 1 organiser bag

•Undo the clasp on the side. •Lift the stroller by the push bar to unfold the stroller.