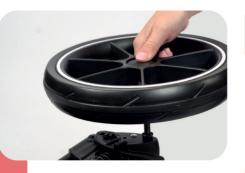

# 2. Rear wheels

Push the button on the wheel.
Place the wheel on the rear axle while holding the button.
Release the button and pull the wheel slightly towards you. You will hear a soft click. Repeat on both sides.

•To release the wheel, press the button on the rear wheel and pull the wheel off of the axle.