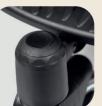

## 3. Front wheel

Push the front fork into the frame with the pin, give it a small tug to confirm that the fork is fixed.
To remove the front wheel, push the button above the front wheel.

4. Push bar

•Push the buttons on the outside of the push bars at the same time to adjust the height of the push bar. ro straps.