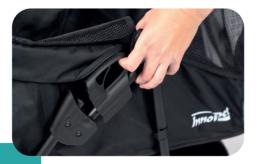

## 3. Front wheel

Push the front fork into the frame with the pin, give it a small tug to confirm that the fork is fixed.
To remove the front wheel, push the button above the front wheel.

4. Push bar

•Push the buttons on the outside of the push bars at the same time to adjust the height of the push bar. ro straps.