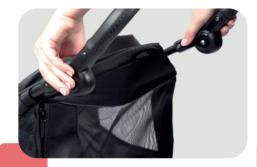

## 3. Front wheel

Push the front fork into the frame with the pin, give it a small tug to confirm that the fork is fixed.
To remove the front wheel, push the button above the front wheel.

4. Push bar

•Push the buttons on the outside of the push bars at the same time to adjust the height of the push bar. ro straps.