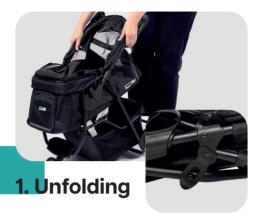

#### **Box contents**

- the stroller frame
- •1 front wheel
- •2 rear wheels
- •1 rain cover
- 1 organiser bag

•Undo the clasp on the side. •Lift the stroller by the push bar to unfold the stroller.